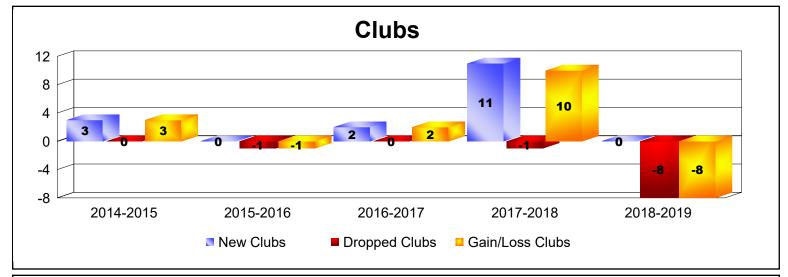

District 316 A

As of June 2019 Cumulative

| Year      | New<br>Clubs | Dropped<br>Clubs | Gain/<br>Loss<br>Clubs | New<br>Members | Charter<br>Members | Reinstate<br>Members | Transfer<br>Members | Total<br>Member<br>Added | Total<br>Members<br>Dropped | Gain/<br>Loss<br>Members |
|-----------|--------------|------------------|------------------------|----------------|--------------------|----------------------|---------------------|--------------------------|-----------------------------|--------------------------|
| 2014-2015 | 3            | 0                | 3                      | 233            | 98                 | 15                   | 3                   | 349                      | -209                        | 140                      |
| 2015-2016 | 0            | -1               | -1                     | 132            | 2                  | 25                   | 3                   | 162                      | -347                        | -185                     |
| 2016-2017 | 2            | 0                | 2                      | 216            | 57                 | 31                   | 22                  | 326                      | -209                        | 117                      |
| 2017-2018 | 11           | -1               | 10                     | 613            | 274                | 16                   | 3                   | 906                      | -317                        | 589                      |
| 2018-2019 | 0            | -8               | -8                     | 140            | 26                 | 13                   | 2                   | 181                      | -470                        | -289                     |
| Average   | 3            | -2               | 1                      | 267            | 91                 | 20                   | 7                   | 385                      | -310                        | 74                       |