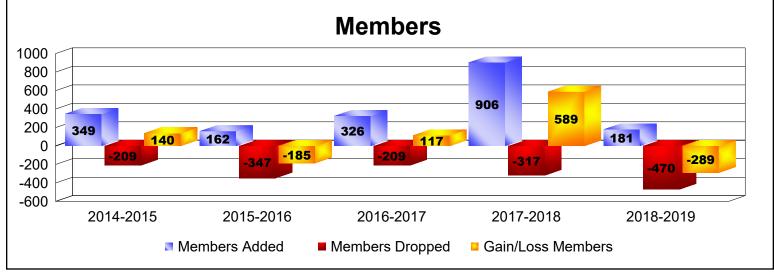

District 316 A

As of June 2019 Cumulative

| Year      | New<br>Clubs | Dropped<br>Clubs | Gain/<br>Loss<br>Clubs | New<br>Members | Charter<br>Members | Reinstate<br>Members | Transfer<br>Members | Total<br>Member<br>Added | Total<br>Members<br>Dropped | Gain/<br>Loss<br>Members |
|-----------|--------------|------------------|------------------------|----------------|--------------------|----------------------|---------------------|--------------------------|-----------------------------|--------------------------|
| 2014-2015 | 3            | 0                | 3                      | 233            | 98                 | 15                   | 3                   | 349                      | -209                        | 140                      |
| 2015-2016 | 0            | -1               | -1                     | 132            | 2                  | 25                   | 3                   | 162                      | -347                        | -185                     |
| 2016-2017 | 2            | 0                | 2                      | 216            | 57                 | 31                   | 22                  | 326                      | -209                        | 117                      |
| 2017-2018 | 11           | -1               | 10                     | 613            | 274                | 16                   | 3                   | 906                      | -317                        | 589                      |
| 2018-2019 | 0            | -8               | -8                     | 140            | 26                 | 13                   | 2                   | 181                      | -470                        | -289                     |
| Average   | 3            | -2               | 1                      | 267            | 91                 | 20                   | 7                   | 385                      | -310                        | 74                       |